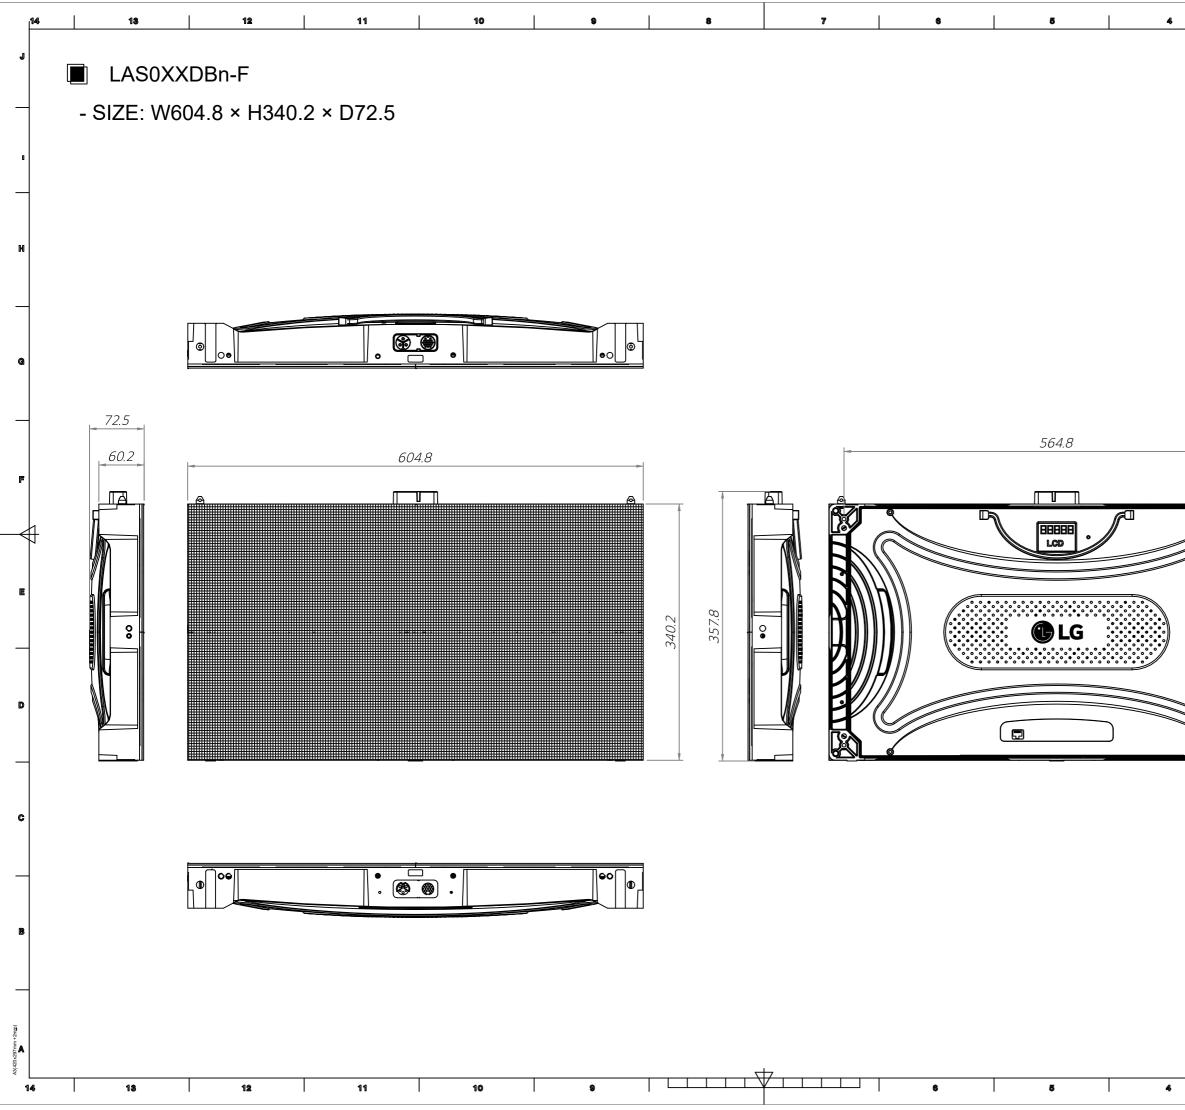

| 8 |                                              | <u> </u>                                | 2                                       |                                                                   | 1<br>-G     |      |
|---|----------------------------------------------|-----------------------------------------|-----------------------------------------|-------------------------------------------------------------------|-------------|------|
|   |                                              |                                         | PROJEC                                  | T TITLE                                                           |             |      |
|   | <i>s</i> )                                   |                                         | NOTE<br>1. This dr<br>2. Specifi        | LED Scree<br>awing is only<br>cations subje<br>t notice.          | for referen |      |
|   | 4 - D 6.5 (Front maintenance mounting holes) | 4 - M5 (Post maintenance monting holes) | 150276894<br>LIN 0<br>DIM 30<br>TOL ±00 | - Gen tol for miling of no<br>30 120<br>120 400<br>05 ±0.10 ±0.20 | 400         | 7000 |
|   | 4 - 1                                        | 4 - N                                   |                                         |                                                                   |             |      |
|   | 276.2                                        | 300.2                                   |                                         |                                                                   |             |      |
|   | v                                            |                                         | REVISIONS                               | KH. SEC                                                           |             | ATE  |
|   |                                              |                                         | DESIGNED BY<br>CHECKED BY               |                                                                   |             |      |
|   |                                              |                                         |                                         |                                                                   |             |      |
|   |                                              |                                         | MATERIAL<br>SCALE<br>DATE               | 1 / 5<br>2020. 09                                                 |             |      |
|   |                                              |                                         | SHEET NO.                               | 100                                                               |             | REV. |