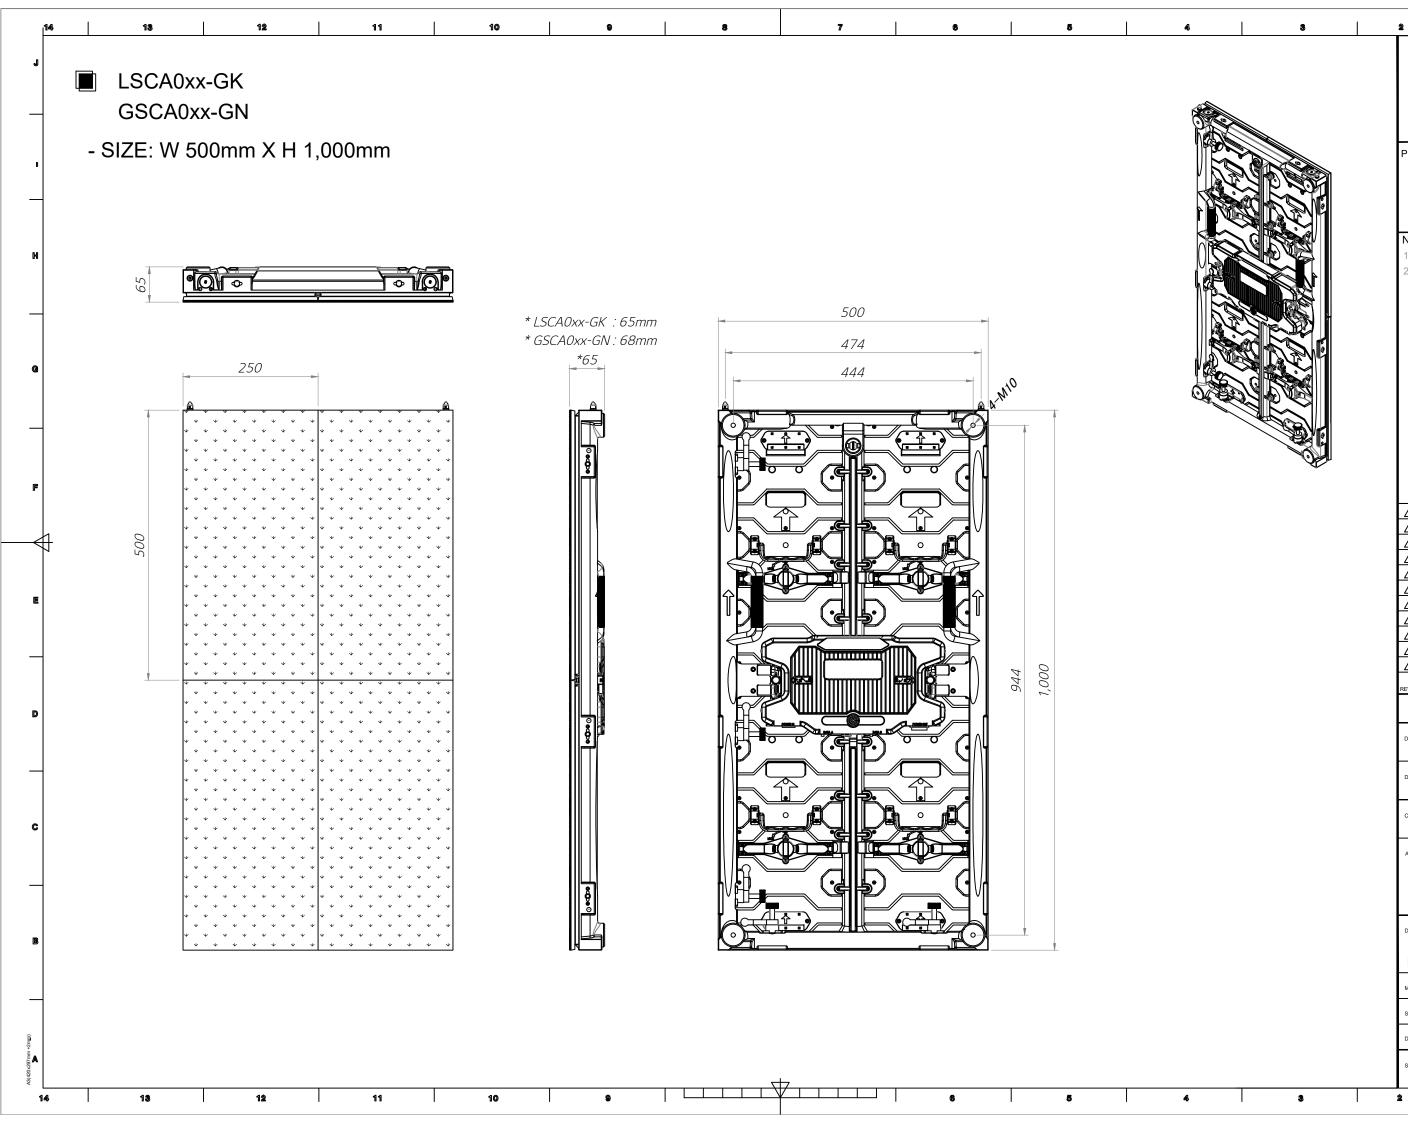

| 2                                                                                                                                 |    | 1 |   | -             |
|-----------------------------------------------------------------------------------------------------------------------------------|----|---|---|---------------|
| PROJECT TITLE                                                                                                                     |    |   |   | J             |
|                                                                                                                                   |    |   |   |               |
| LED Screen                                                                                                                        |    |   |   |               |
| <ul><li>NOTE</li><li>1. This drawing is only for reference.</li><li>2. Specifications subject to change without notice.</li></ul> |    |   |   | м             |
|                                                                                                                                   |    |   |   | Q             |
| Á                                                                                                                                 |    |   |   | F             |
| $\left  \begin{array}{c} \bigtriangleup \\ \land \end{array} \right $                                                             |    |   |   |               |
| $\Delta$                                                                                                                          |    |   |   | 1             |
|                                                                                                                                   |    |   |   | -             |
| Ă                                                                                                                                 |    |   |   | E             |
| $\left  \begin{array}{c} \Delta \\ \overline{\Delta} \end{array} \right $                                                         |    |   |   | -             |
| Ă                                                                                                                                 |    |   |   | 1             |
| $\Delta$                                                                                                                          |    |   |   | +             |
| REVISIONS DATE                                                                                                                    |    |   |   | Ð             |
|                                                                                                                                   |    |   |   | $\frac{1}{2}$ |
| DESIGNED BY                                                                                                                       |    |   |   |               |
| CHECKED BY                                                                                                                        |    |   |   | c             |
| APPROVED BY                                                                                                                       |    |   |   |               |
|                                                                                                                                   |    |   |   |               |
| DRAWING TITLE<br>Cabinet Elevation                                                                                                |    |   |   | B             |
| LSCA0xx-GK, GSCA0xx-GN                                                                                                            |    |   |   | -             |
| material<br>scale 1/7                                                                                                             |    |   |   | +             |
|                                                                                                                                   |    |   |   | -             |
| date 2020. 05. 12.                                                                                                                |    |   |   |               |
| SHEET                                                                                                                             | NO |   |   | 54            |
| 2                                                                                                                                 |    | 1 | I | -             |